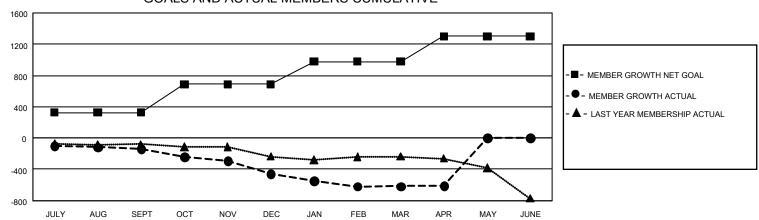

## GOALS AND ACTUAL MEMBERS CUMULATIVE

| DROPPED CLUBS: 19                 |       | 304 CLUBS OF 658 ADDED 1 OR MORE | GENDER DISTRIBUTION                |                 |       |
|-----------------------------------|-------|----------------------------------|------------------------------------|-----------------|-------|
|                                   |       | NEW MEMBERS                      | MALE                               | 13,709 (69.49%) |       |
|                                   |       |                                  | FEMALE                             | 6,018 (30.51%)  |       |
| DROPPED MEMBERS                   |       |                                  |                                    |                 |       |
| DECEASED                          | 290   | CLICK HERE FOR CUMULATIVE        | TOTAL FAMILY UNIT MEMBERS          |                 | 3,838 |
| CLUB CANCELLED 127<br>OTHER 1,300 |       | MEMBERSHIP DATA                  | FAMILY MEMBERS PAYING HALF DUES 1, |                 |       |
|                                   |       |                                  |                                    |                 | 1,946 |
| TOTAL                             | 1,717 |                                  |                                    |                 |       |

## GMT Constitutional Area 1, Group C

REPORT DOES NOT INCLUDE CLUBS IN UNDISTRICTED AREAS.

| Clubs         |               |             |               | Members               |                        |                         |                                                    |  |
|---------------|---------------|-------------|---------------|-----------------------|------------------------|-------------------------|----------------------------------------------------|--|
|               | RESULTS FOR   | R 2020-2021 |               | RESULTS FOR 2020-2021 |                        |                         |                                                    |  |
| QUARTER       | NEW CLUB GOAL | NEW CLUBS   | DROPPED CLUBS | QUARTER MEME          | BER GROWTH NET<br>GOAL | MEMBER GROWTH<br>ACTUAL | DROPPED<br>MEMBERS ACTUAL<br>(including transfers) |  |
| JULY/AUG/SEPT | 15            | 4           | 3             | JULY/AUG/SEPT         | 326                    | 394                     | 470                                                |  |
| OCT/NOV/DEC   | 21            | 4           | 7             | OCT/NOV/DEC           | 362                    | 371                     | 667                                                |  |
| JAN/FEB/MAR   | 12            | 2           | 8             | JAN/FEB/MAR           | 292                    | 290                     | 422                                                |  |
| APR/MAY/JUNE  | 27            | 2           | 1             | APR/MAY/JUNE          | 321                    | 175                     | 159                                                |  |