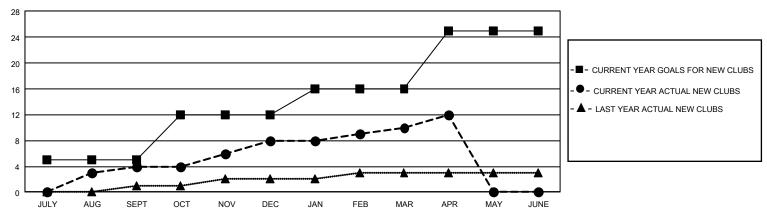

## GOALS AND ACTUAL NEW CLUBS CUMULATIVE

## GMT Constitutional Area 1, Group C

REPORT DOES NOT INCLUDE CLUBS IN UNDISTRICTED AREAS.

| Clubs         |               |             |               | Members               |                        |                         |                                                    |  |
|---------------|---------------|-------------|---------------|-----------------------|------------------------|-------------------------|----------------------------------------------------|--|
|               | RESULTS FOR   | R 2020-2021 |               | RESULTS FOR 2020-2021 |                        |                         |                                                    |  |
| QUARTER       | NEW CLUB GOAL | NEW CLUBS   | DROPPED CLUBS | QUARTER MEME          | BER GROWTH NET<br>GOAL | MEMBER GROWTH<br>ACTUAL | DROPPED<br>MEMBERS ACTUAL<br>(including transfers) |  |
| JULY/AUG/SEPT | 15            | 4           | 3             | JULY/AUG/SEPT         | 326                    | 394                     | 470                                                |  |
| OCT/NOV/DEC   | 21            | 4           | 7             | OCT/NOV/DEC           | 362                    | 371                     | 667                                                |  |
| JAN/FEB/MAR   | 12            | 2           | 8             | JAN/FEB/MAR           | 292                    | 290                     | 422                                                |  |
| APR/MAY/JUNE  | 27            | 2           | 1             | APR/MAY/JUNE          | 321                    | 175                     | 159                                                |  |